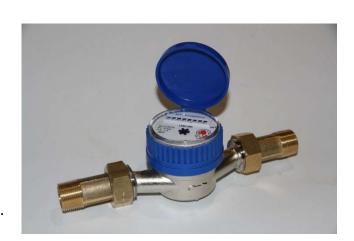

# **BES WATER METER**

# LXSC-20D

#### **Features:**

- Size 20mm dia
- For measurement of Potable water
- Cold Water Meter to 40°C
- Vacuum sealed Register ensures a clear reading and long service life.
- · Quality materials with Brass Body
- Nut & Tail Connectors supplied with all meters.
- Accuracy to ± 2% Qt to Qs ± 5% Qmin to Qt