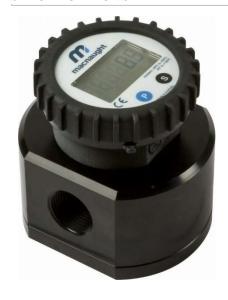

### MX25F-1SD - 1" DIGITAL FLOW METER WITH PR DISPLAY

The MX Series 1" DIGITAL FLOW METER are suitable for flows between 6-120 L/min (1.59 - 31.70 GPM), providing highly accurate flow measurement performance. The MX Series offers  $\pm\pm0.5\%$  accuracy of true reading in a compact footprint, requiring no flow conditioning and with high pressure and temperature capabilities.

#### Key features include:

- Aluminium (6061) construction
- FKM (Viton) seals
- Maximum flow rate 120 L/min / 31.70 GPM
- Accuracy of ±±0.5% of reading
- Exceptional repeatability of ±±0.03%
- Temperature up to 80 °C / 176 °F
- 1 point factory calibration as standard, with additional points upon request

MX25F-1SD