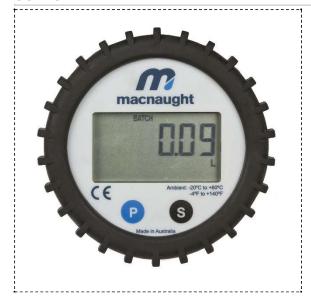

#### **OUTPUT TYPE**

PR DISPLAY

| PR [LCD 12mm disp                                                                                                                                       | PR [LCD 12mm display] |  |  |
|---------------------------------------------------------------------------------------------------------------------------------------------------------|-----------------------|--|--|
| Construction Polypropylene                                                                                                                              | Polypropylene         |  |  |
| IP Rating IP67                                                                                                                                          | IP67                  |  |  |
| Temp Min: -20 Max: 60 °C Min: -4 Max: 140 °F                                                                                                            |                       |  |  |
| EX Approvals  Please refer to instruction manual a certification documentation for proappropriate certification information                             | duct                  |  |  |
| Display                                                                                                                                                 |                       |  |  |
| Digit size (upper/lower)  Accumulated total  Resettable total  Preset total                                                                             |                       |  |  |
| Outputs                                                                                                                                                 |                       |  |  |
| 4-20 mA (passive)  Pulse/Transistor Output  Flow Alarm                                                                                                  |                       |  |  |
| Digit size (upper/lower)  Accumulated total  Resettable total  Preset total  Flow rate  Outputs  4-20 mA (passive)  Pulse/Transistor Output  Flow Alarm |                       |  |  |