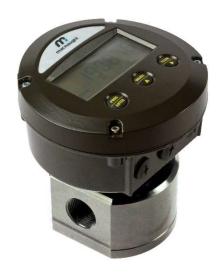

### MX25F-1SH - 1" DIGITAL FLOW METER WITH ERB DISPLAY

The MX Series 1" DIGITAL FLOW METER are suitable for flows between 6 – 120 L/min (1.59 - 31.70 GPM), providing highly accurate flow measurement performance. The MX Series offers ±±0.5% accuracy of true reading in a compact footprint, requiring no flow conditioning and with high pressure and temperature capabilities.

#### Key features include:

- Aluminium (6061) construction
- FKM (Viton) seals
- Maximum flow rate 120 L/min / 31.70 GPM
- Accuracy of ±±0.5% of reading
- Exceptional repeatability of ±±0.03%
- Temperature up to 80 °C / 176 °F
- 1 point factory calibration as standard, with additional points upon request

#### MX25F-1SH