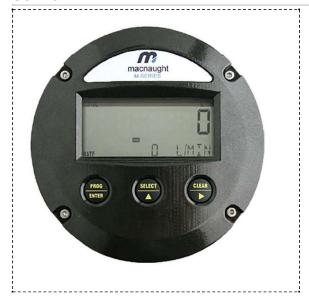

#### **OUTPUT TYPE**

ERB DISPLAY

|                          | ERB [LCD 17mm display]                                                                                               |  |
|--------------------------|----------------------------------------------------------------------------------------------------------------------|--|
| Construction             | Aluminium                                                                                                            |  |
| IP Rating                | IP67                                                                                                                 |  |
| Тетр                     | Min: -40 Max: 80 °C<br>Min: -40 Max: 176 °F                                                                          |  |
| EX Approvals             | -                                                                                                                    |  |
|                          | Please refer to instruction manual and certification documentation for product appropriate certification information |  |
| Display                  |                                                                                                                      |  |
| Digit size (upper/lower) | 17mm/8mm                                                                                                             |  |
| Accumulated total        | <b>✓</b>                                                                                                             |  |
| Resettable total         | ✓                                                                                                                    |  |
| Preset total             | ✓                                                                                                                    |  |
| Flow rate                | <b>✓</b>                                                                                                             |  |
| Outputs                  |                                                                                                                      |  |
| 4-20 mA (passive)        | ×                                                                                                                    |  |
| Pulse/Transistor Output  | ×                                                                                                                    |  |
| Flow Alarm               | ×                                                                                                                    |  |
| Batch Control output     | <b>✓</b>                                                                                                             |  |