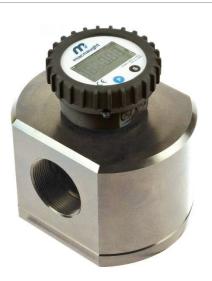

## MX50P-1HD - 2" DIGITAL FLOW METER WITH PR DISPLAY

The MX Series 2" DIGITAL FLOW METER are suitable for flows between 15 - 500 L/min (3.96 - 132.09 GPM), providing highly accurate flow measurement performance. The MX Series offers  $\pm\pm0.5\%$  accuracy of true reading in a compact footprint, requiring no flow conditioning and with high pressure and temperature capabilities.

### Key features include:

- Stainless Steel (316) construction
- FEP Encapsulated seals
- Maximum flow rate 500 L/min / 132.09 GPM
- Accuracy of  $\pm 0.5\%$  of reading
- Exceptional repeatability of ±±0.03%
- Temperature up to 80 °C / 176 °F
- 1 point factory calibration as standard, with additional points upon request

#### **SPECIFICATIONS**

Email: sales@besflowmeters.com.au

|                                                         | MX50P-1HD                                                  |                      |                       |
|---------------------------------------------------------|------------------------------------------------------------|----------------------|-----------------------|
| Material of construction                                |                                                            |                      |                       |
| Meter Body<br>Rotor<br>Seals                            | Stainless Steel (316)<br>PPS<br>FEP Encapsulated           |                      |                       |
| Design Specifications                                   |                                                            |                      |                       |
| Process Connections                                     | 2" G Thread                                                |                      |                       |
| Technical Specifications                                | min                                                        |                      |                       |
| Flow rate<br>< 5cPr                                     | 15<br>3.96<br>15                                           | 500<br>132.09<br>500 | L/min<br>GPM<br>L/min |
| > 5cP                                                   | 3.96                                                       | 132.09               | GPM                   |
| Non lubricating fluids                                  | -                                                          | 500<br>132.09        | L/min<br>GPM          |
| Operating Temperature Range**                           | -40<br>-40                                                 | 80<br>176            | °C<br>°F              |
| Accuracy (±%)<br>Repeatability (±%)<br>Nominal K-Factor | ±0.5%<br>±0.03%<br>6.7 Pulses/Litre<br>25.37 Pulses/Gallon |                      |                       |