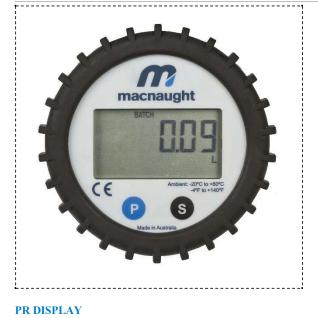

### **OUTPUT TYPE**

|                          | PR [LCD 12mm display]                                                                                                           |  |  |
|--------------------------|---------------------------------------------------------------------------------------------------------------------------------|--|--|
| Construction             | Polypropylene                                                                                                                   |  |  |
| IP Rating                | IP67                                                                                                                            |  |  |
| Тетр                     | Min: -20 Max: 60 °C<br>Min: -4 Max: 140 °F                                                                                      |  |  |
| EX Approvals             | -<br>Please refer to instruction manual and<br>certification documentation for product<br>appropriate certification information |  |  |
| Display                  |                                                                                                                                 |  |  |
| Digit size (upper/lower) | 12mm/8mm                                                                                                                        |  |  |
| Accumulated total        | ✓                                                                                                                               |  |  |
| Resettable total         | ✓                                                                                                                               |  |  |
| Preset total             | ×                                                                                                                               |  |  |
| Flow rate                | ✓                                                                                                                               |  |  |
| Outputs                  |                                                                                                                                 |  |  |
| 4-20 mA (passive)        | ×                                                                                                                               |  |  |
| Pulse/Transistor Output  | ×                                                                                                                               |  |  |
| Flow Alarm               | ×                                                                                                                               |  |  |
| Batch Control output     | ×                                                                                                                               |  |  |